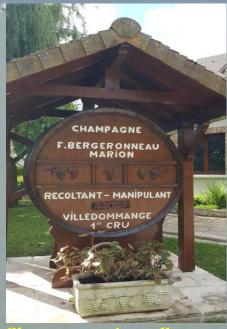

## «CHAMPAGNE TOURISTIC **TOUR**»

Now call « TRANSPORTS et DECOUVERTES » to discover the Champagne area in a minibus tour for 1 to 8 persons;

- Departure from your hotel or apartment;
- Discover Reims Cathedral in a guided tour in English;
- Visit a Champagne wine cellar (English spoken) with wine tasting of three different Champagne;
- > Enjoy a cruise on the river Marne;
- > Return to your hotel or apartment;