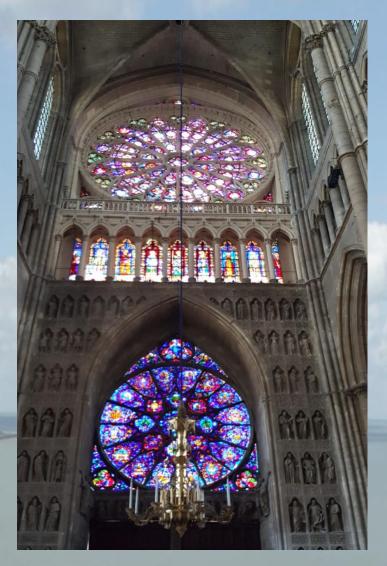

## «CHAMPAGNE TOURISTIC **TOUR**»

Now call « TRANSPORTS et DECOUVERTES » to discover the Champagne area in a minibus tour for 1 to 8 persons;

- Departure from your hotel or apartment;
- Discover Reims Cathedral in a guided tour in English;
- Visit a Champagne wine cellar (English spoken) with wine tasting of three different Champagne;
- > Enjoy a cruise on the river Marne;
- > Return to your hotel or apartment;