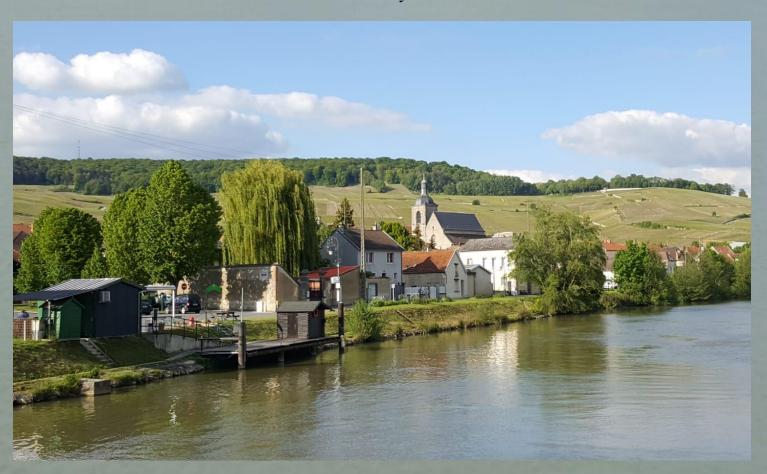

## «CHAMPAGNE TOURISTIC **TOUR**»

Now call « TRANSPORTS et DECOUVERTES » to discover the Champagne area in a minibus tour for 1 to 8 persons;

- Departure from your hotel or apartment;
- Discover Reims Cathedral in a guided tour in English;
- Visit a Champagne wine cellar (English spoken) with wine tasting of three different Champagne;
- > Enjoy a cruise on the river Marne;
- > Return to your hotel or apartment;